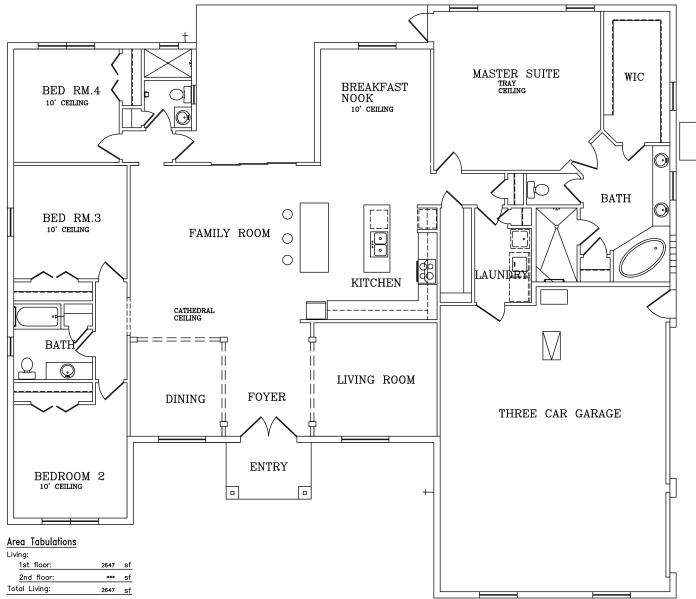

## **CHELSEA** 4 BDRM 3 BTH 2650 SQ FT.

COUNTERTOPS AND FLOOR TILES.

At Sierra Homes FL you have the option to choose from one of our specially designed floor plans, bring a floor plan of your own or work with our architects to create a floor plan that matches your lifestyle. Custom designing your dream home with us allows you to personalize everything including colors, fixtures, flooring, kitchen cabinets and much more. We are with you from lot clearing to final inspections and beyond. Using our knowledge and experience, we are able to walk you through the entire process.

| Living:       |      |    |
|---------------|------|----|
| 1st floor:    | 2647 | sf |
| 2nd floor:    | ***  | sf |
| Total Living: | 2647 | sf |
|               |      |    |
| rear porch:   | 255  | sf |
| garage:       | 830  | sf |
| entry:        | 54   | sf |
|               |      |    |
| Total Area:   | 3786 | sf |