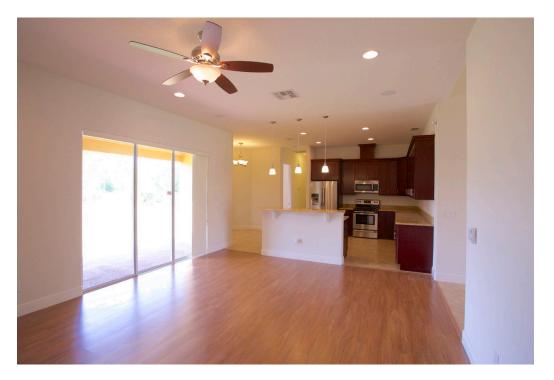

## **GLOUCESTER** 4 BDRM 3 BATH 2257 SQ FT.

THIS BEAUTIFUL MODEL IS 2257 SQFT WITH 4 BEDROOMS, 3 BATHROOMS AND A 2-CAR GARAGE. WITH ITS 10FT HIGH CEILINGS, GOURMET KITCHEN AND OPEN FLOOR PLAN, IT IS THE PERFECT HOME IF YOU ARE LOOKING TO DOWNSIZE BUT STILL WANT ALL THE AMENITIES OUR CHELSEA MODEL HAS TO OFFER.