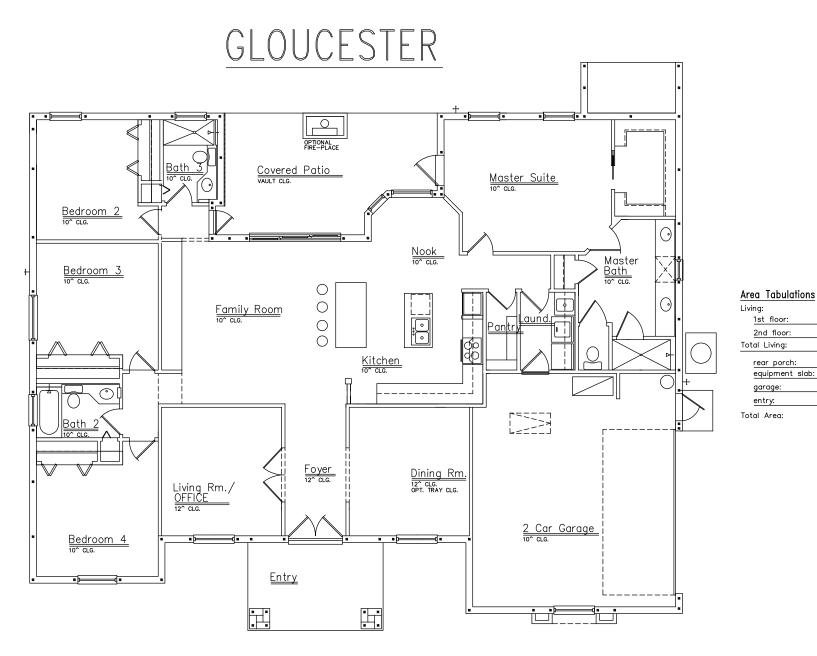

## **GLOUCESTER** 4 BDRM 3 BATH 2257 SQ FT.

THIS BEAUTIFUL MODEL IS 2257 SQFT WITH 4 BEDROOMS, 3 BATHROOMS AND A 2-CAR GARAGE. WITH ITS 10FT HIGH CEILINGS, GOURMET KITCHEN AND OPEN FLOOR PLAN, IT IS THE PERFECT HOME IF YOU ARE LOOKING TO DOWNSIZE BUT STILL WANT ALL THE AMENITIES OUR CHELSEA MODEL HAS TO OFFER.

1st floor:

2nd floor:

rear porch:

entry:

equipment slab: garage:

FLOOR PLAN

Sierra Homes

6027 Dallas Blvd Orlando FL 32833 Phone: (407) 979-4473 Sales@SierraHomesFL.com Web: www.SierraHomesFL.com Instagram: @sierrahomesfl Facebook: @sierrahomesfl