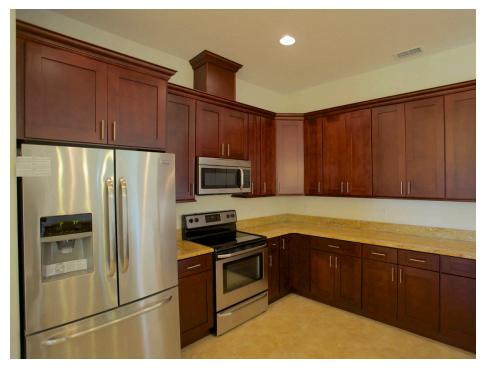

## **GLOUCESTER** 4 BDRM 3 BATH 2257 SQ FT.

THIS BEAUTIFUL MODEL IS 2257 SQFT WITH 4 BEDROOMS, 3 BATHROOMS AND A 2-CAR GARAGE. WITH ITS 10FT HIGH CEILINGS, GOURMET KITCHEN AND OPEN FLOOR PLAN, IT IS THE PERFECT HOME IF YOU ARE LOOKING TO DOWNSIZE BUT STILL WANT ALL THE AMENITIES OUR CHELSEA MODEL HAS TO OFFER.