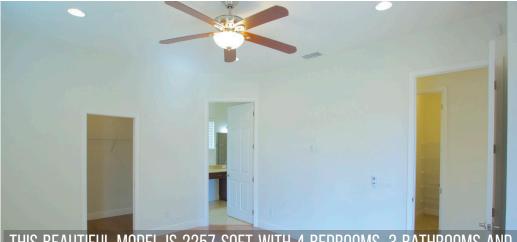

## **GLOUCESTER** 4 BDRM 3 BATH 2257 SQ FT.

THIS BEAUTIFUL MODEL IS 2257 SQFT WITH 4 BEDROOMS, 3 BATHROOMS AND A 2-CAR GARAGE. WITH ITS 10FT HIGH CEILINGS, GOURMET KITCHEN AND OPEN FLOOR PLAN, IT IS THE PERFECT HOME IF YOU ARE LOOKING TO DOWNSIZE BUT STILL WANT ALL THE AMENITIES OUR CHELSEA MODEL HAS TO OFFER.