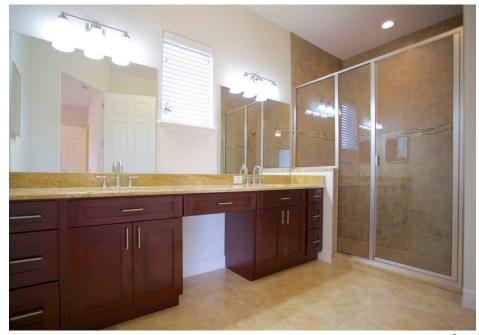

## **GLOUCESTER** 4 BDRM 3 BATH 2257 SQ FT.

THIS BEAUTIFUL MODEL IS 2257 SQFT WITH 4 BEDROOMS, 3 BATHROOMS AND A 2-CAR GARAGE. WITH ITS 10FT HIGH CEILINGS, GOURMET KITCHEN AND OPEN FLOOR PLAN, IT IS THE PERFECT HOME IF YOU ARE LOOKING TO DOWNSIZE BUT STILL WANT ALL THE AMENITIES OUR CHELSEA MODEL HAS TO OFFER.